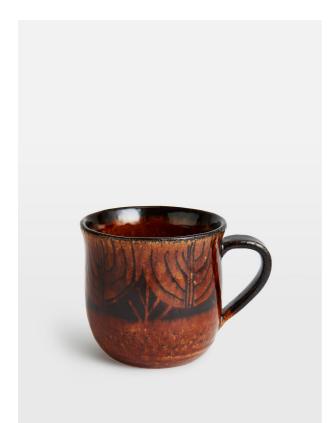

# Abbey Mug

| £20 | Regular    |
|-----|------------|
| £16 | Membership |

### **Product details**

Our Abbey dinnerware collection is handcrafted at a small studio in Toki city, whch is located in the Mino valley in central Japan - a region famous for its ceramics. Each piece has been moulded from clay into a unique organic shape, which is then decorated with intricate hand-painting and hand-carving. Finished with a rust glaze, influenced by the strong earthy tones seen at White City House, these techniques are what make every single piece from the Abbey collection as distinctive as it is remarkable.

- Abbey mug
- $\cdot\,$  Handmade and hand-painted in Japan
- Each piece is entirely unique
- · Rust glaze
- · Inspired by White City House