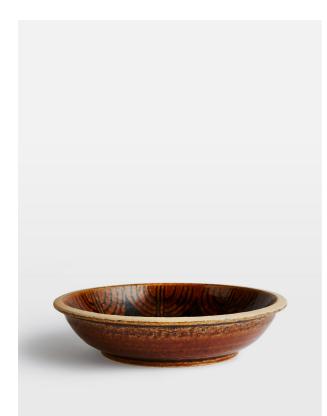

# Abbey Pasta Bowl

| £30 | Regular    |
|-----|------------|
| £24 | Membership |

# Product details

Our Abbey dinnerware collection is handcrafted at a small studio in Toki city, whch is located in the Mino valley in central Japan - a region famous for its ceramics. Each piece has been moulded from clay into a unique organic shape, which is then decorated with intricate hand-painting and hand-carving. Finished with a rust glaze, influenced by the strong earthy tones seen at White City House, these techniques are what make every single piece from the Abbey collection as distinctive as it is remarkable.

- Abbey pasta bowl
- Handmade and hand-painted in Japan
- Each piece is entirely unique
- · Rust glaze
- · Inspired by White City House