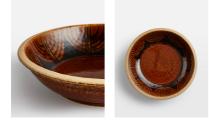

# Abbey Pasta Bowl

| £30 | Regular    |
|-----|------------|
| £24 | Membership |

# Product details

Our Abbey dinnerware collection is handcrafted at a small studio in Toki city, whch is located in the Mino valley in central Japan - a region famous for its ceramics. Each piece has been moulded from clay into a unique organic shape, which is then decorated with intricate hand-painting and hand-carving. Finished with a rust glaze, influenced by the strong earthy tones seen at White City House, these techniques are what make every single piece from the Abbey collection as distinctive as it is remarkable.

- Abbey pasta bowl
- Handmade and hand-painted in Japan
- Each piece is entirely unique
- · Rust glaze
- · Inspired by White City House