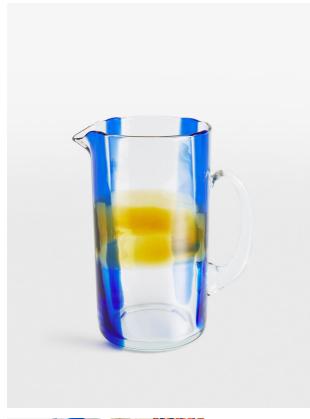

# Livorno Jug, Blue And Amber

£65 Regular

£52 Membership

## Product details

Taking cues from the retro pops of colour at White City House, our Livorno jug is meticulously crafted in Thailand, with vibrant blue and amber stripes for a standout effect. Pair with the coordinating highball and lowball glasses, or mix and match with the Green and Amber pieces for a playful table setting.

- · Blue and Amber glass jug
- · Vibrant stripes
- · Handmade in Thailand
- · Available in Green and Amber
- Each glass has unique variations in colour and form
- · Inspired by White City House