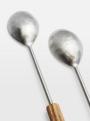

# Hockley Servers, Steel, Set Of Two

£20 Regular

£16 Membership

### Product details

With their bevelled wooden handles and hammered brass detailing, our Hockley servers have a rustic quality that reference the natural interiors at Soho Roc House. Intricately crafted from a natural acacia wood and stainless steel carved by artisans in India, they're perfect for serving salads and pasta.

- · Set of two servers
- · Stainless steel and natural acacia wood
- · Handmade in India
- · Inspired by Soho Roc House