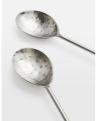

# Hockley Servers, Steel, Set Of Two

£20 Regular

£16 Membership

### Product details

With their bevelled wooden handles and hammered brass detailing, our Hockley servers have a rustic quality that reference the natural interiors at Soho Roc House. Intricately crafted from a natural acacia wood and stainless steel carved by artisans in India, they're perfect for serving salads and pasta.

- · Set of two servers
- · Stainless steel and natural acacia wood
- · Handmade in India
- · Inspired by Soho Roc House