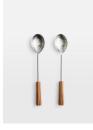

# Hockley Servers, Steel, Set Of Two

£20 Regular

£16 Membership

### Product details

With their bevelled wooden handles and hammered brass detailing, our Hockley servers have a rustic quality that reference the natural interiors at Soho Roc House. Intricately crafted from a natural acacia wood and stainless steel carved by artisans in India, they're perfect for serving salads and pasta.

- · Set of two servers
- · Stainless steel and natural acacia wood
- · Handmade in India
- · Inspired by Soho Roc House