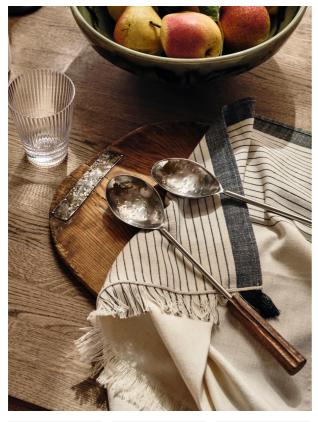

# Hockley Servers, Steel, Set Of Two

£20 Regular

£16 Membership

### Product details

With their bevelled wooden handles and hammered brass detailing, our Hockley servers have a rustic quality that reference the natural interiors at Soho Roc House. Intricately crafted from a natural acacia wood and stainless steel carved by artisans in India, they're perfect for serving salads and pasta.

- · Set of two servers
- · Stainless steel and natural acacia wood
- · Handmade in India
- · Inspired by Soho Roc House