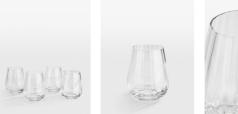

# Pembroke Stemless White Wine Glass, Set Of Four

£30 Regular

£24 Membership

## Product details

Serve your favourite white the Soho way with our Pembroke stemless white wine glass set, used across all our Soho Houses. Crafted in Poland, Eastern European glass is known for its brilliant clarity and our Pembroke glassware is no exception. Each single piece touches several pair of hands during the creative process, including a master glassblower who oversees the entire production. Accented with soft, scalloped detail, this optic decoration echoes the glassware used in our first House at 40 Greek Street.

- · Pembroke stemless white wine glass set
- Includes four Pembroke white wine glasses
- · Scalloped detail
- Comes in a Soho Home gift box
- · Inspired by Soho House 40 Greek Street

### Dimensions

Product dimensions: H9.5 x W8 x D8.9cm / H3.7 x W3.1 x D3.5"

Product weight: 0.152kg / 0.3lbs