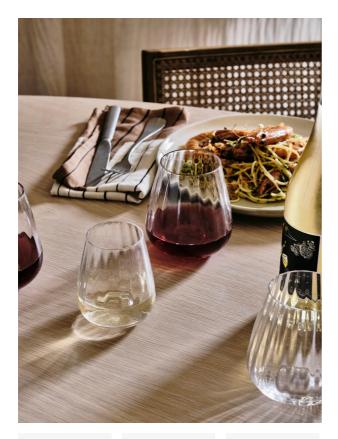

# Pembroke Stemless White Wine Glass, Set Of Four

£30 Regular

£24 Membership

## Product details

Serve your favourite white the Soho way with our Pembroke stemless white wine glass set, used across all our Soho Houses. Crafted in Poland, Eastern European glass is known for its brilliant clarity and our Pembroke glassware is no exception. Each single piece touches several pair of hands during the creative process, including a master glassblower who oversees the entire production. Accented with soft, scalloped detail, this optic decoration echoes the glassware used in our first House at 40 Greek Street.

- · Pembroke stemless white wine glass set
- Includes four Pembroke white wine glasses
- · Scalloped detail
- Comes in a Soho Home gift box
- · Inspired by Soho House 40 Greek Street