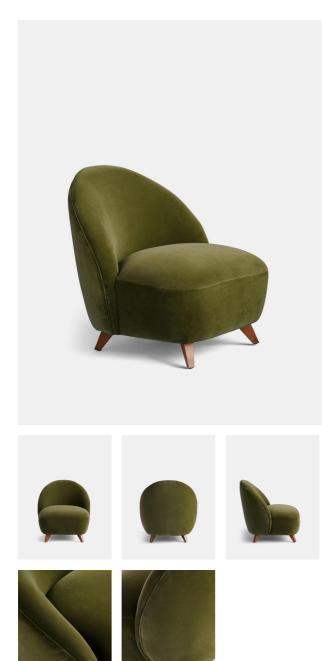

# Henri Armchair, Velvet, Olive

#### **Product details**

Taking its cues from classic styles at Soho House 76 Dean Street, the Henri armchair is upholstered in a durable cotton velvet with a snug, fixed seat and contrasting mid-tone oak legs. Its compact and comfy design makes it a great accent piece for both dining and living rooms, as well as reading nooks and bedrooms.

- Mid-tone oak feet
- $\cdot \,$  Upholstered in cotton velvet
- Armless
- Fixed seat
- $\cdot\,$  Inspired by Soho House 76 Dean Street