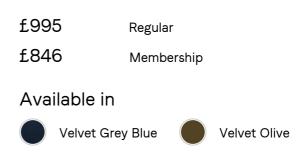

# Henri Armchair, Velvet, Olive

- Mid-tone oak feet
- $\cdot \,$  Upholstered in cotton velvet
- Armless
- Fixed seat
- $\cdot\,$  Inspired by Soho House 76 Dean Street