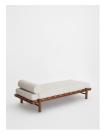

### Product details

Referencing our Downtown LA House, the Yani daybed features a solid oak frame, adjustable bolster and pulled button detailing. Finished with woven leather straps, this vintage-inspired piece is a perfect addition for relaxing in your living room.

- · Indoor daybed
- · Solid oak frame
- · 100% linen fabric
- · Inspired by Soho Warehouse

### **Dimensions**

Product dimensions: H60 x W87 x D191cm / H23.6 x W34.3 x D75.2"

Product weight: 38kg / 83.8lbs

Packaged or boxed dimensions: H45 x W90 x D65cm /  $H17.7 \times W35.4 \times D25.6$ "

Packaged or boxed weight: 45kg / 99.2lbs