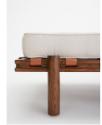

### Product details

Referencing our Downtown LA House, the Yani daybed features a solid oak frame, adjustable bolster and pulled button detailing. Finished with woven leather straps, this vintage-inspired piece is a perfect addition for relaxing in your living room.

- · Indoor daybed
- · Solid oak frame
- · 100% linen fabric
- · Inspired by Soho Warehouse