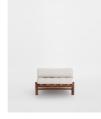

### Product details

Referencing our Downtown LA House, the Yani daybed features a solid oak frame, adjustable bolster and pulled button detailing. Finished with woven leather straps, this vintage-inspired piece is a perfect addition for relaxing in your living room.

- · Indoor daybed
- · Solid oak frame
- · 100% linen fabric
- · Inspired by Soho Warehouse