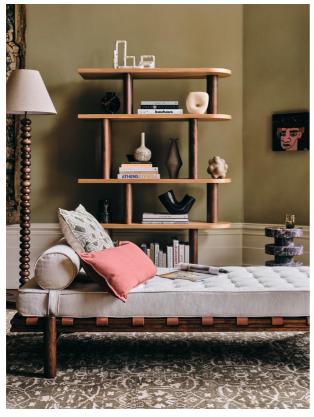

# Yani Daybed, Natural Linen

£1,605 Regular

£1,284 Membership

### Product details

Referencing our Downtown LA House, the Yani daybed features a solid oak frame, adjustable bolster and pulled button detailing. Finished with woven leather straps, this vintage-inspired piece is a perfect addition for relaxing in your living room.

- · Indoor daybed
- · Solid oak frame
- · 100% linen fabric
- · Inspired by Soho Warehouse