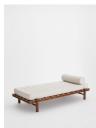

### Product details

Referencing our Downtown LA House, the Yani daybed features a solid oak frame, adjustable bolster and pulled button detailing. Finished with woven leather straps, this vintage-inspired piece is a perfect addition for relaxing in your living room.

- · Indoor daybed
- · Solid oak frame
- · 100% linen fabric
- · Inspired by Soho Warehouse

### **Dimensions**

Product dimensions: H60 x W87 x D191cm / H23.6 x W34.3 x D75.2"

Product weight: 38kg / 83.8lbs

Packaged or boxed dimensions: H45 x W90 x D65cm /  $H17.7 \times W35.4 \times D25.6$ "

Packaged or boxed weight: 45kg / 99.2lbs