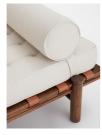

# Yani Daybed, Natural Linen

£1,605 Regular

£1,284 Membership

### Product details

Referencing our Downtown LA House, the Yani daybed features a solid oak frame, adjustable bolster and pulled button detailing. Finished with woven leather straps, this vintage-inspired piece is a perfect addition for relaxing in your living room.

- · Indoor daybed
- · Solid oak frame
- · 100% linen fabric
- · Inspired by Soho Warehouse