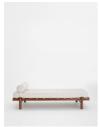

# Yani Daybed, Natural Linen

£1,605 Regular

£1,284 Membership

### Product details

Referencing our Downtown LA House, the Yani daybed features a solid oak frame, adjustable bolster and pulled button detailing. Finished with woven leather straps, this vintage-inspired piece is a perfect addition for relaxing in your living room.

- · Indoor daybed
- · Solid oak frame
- · 100% linen fabric
- · Inspired by Soho Warehouse

### **Dimensions**

Product dimensions: H60 x W87 x D191cm / H23.6 x W34.3 x D75.2"

Product weight: 38kg / 83.8lbs

Packaged or boxed dimensions: H45 x W90 x D65cm /  $H17.7 \times W35.4 \times D25.6$ "

Packaged or boxed weight: 45kg / 99.2lbs