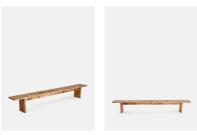

# Calne Bench, Aged Oak, 240cm, Uk

£2,595 Regular

£2,206 Membership

## Product details

Built to last a lifetime and serve generations to come, the Calne bench is carved from premium British Pippy oak, with a characteristic live edge. The chunky heirloom piece is inspired by biophilic design, a concept that connects people to nature. Visible knots and cracks are featured throughout and considered charming features of natural timber. Pair with the Calne dining table to recreate the rustic settings at Soho Farmhouse.

- · Solid oak wooden bench
- $\cdot\,$  Made in the UK
- · Live edge detail
- · Bow tie detail
- · Visible knots and cracks
- · Each bench is unique due to natural characteristics of timber
- · Seats three to four people
- · Available to order in natural and dark stains
- · Three sizes: 240cm, 270cm and 300cm
- · Inspired by Soho Farmhouse
- · Built in the UK and made to last a lifetime

## **Dimensions**

Product dimensions: H45 x W240 x D35cm / H17.7 x W94.5 x D13.8"

Product weight: 30kg / 66.1lbs

Packaged or boxed dimensions: H45 x W240 x D35cm / H17.7 x W94.5 x D13.8"

Packaged or boxed weight: 30kg / 66.1lbs