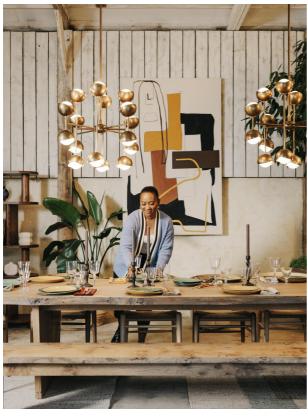

## Product details

Built to last a lifetime and serve generations to come, the Calne bench is carved from premium British Pippy oak, with a characteristic live edge. The chunky heirloom piece is inspired by biophilic design, a concept that connects people to nature. Visible knots and cracks are featured throughout and considered charming features of natural timber. Pair with the Calne dining table to recreate the rustic settings at Soho Farmhouse.

- · Solid oak wooden bench
- $\cdot\,$  Made in the UK
- · Live edge detail
- · Bow tie detail
- · Visible knots and cracks
- · Each bench is unique due to natural characteristics of timber
- · Seats three to four people
- · Available to order in natural and dark stains
- · Three sizes: 240cm, 270cm and 300cm
- · Inspired by Soho Farmhouse
- · Built in the UK and made to last a lifetime