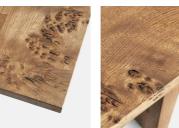

## Product details

Built to last a lifetime and serve generations to come, the Calne bench is carved from premium British Pippy oak, with a characteristic live edge. The chunky heirloom piece is inspired by biophilic design, a concept that connects people to nature. Visible knots and cracks are featured throughout and considered charming features of natural timber. Pair with the Calne dining table to recreate the rustic settings at Soho Farmhouse.

- · Solid oak wooden bench
- $\cdot\,$  Made in the UK
- · Live edge detail
- · Bow tie detail
- · Visible knots and cracks
- · Each bench is unique due to natural characteristics of timber
- · Seats three to four people
- · Available to order in natural and dark stains
- · Three sizes: 240cm, 270cm and 300cm
- · Inspired by Soho Farmhouse
- · Built in the UK and made to last a lifetime