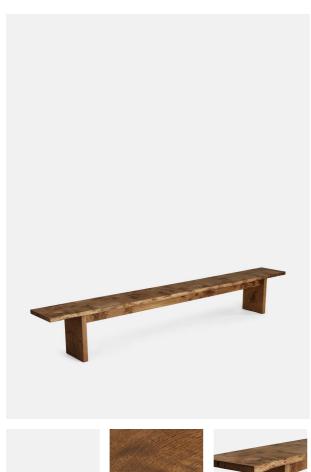

# Calne Bench, Dark, 240cm, Uk

£2,595 Regular

£2,206 Membership

#### Product details

Built to last a lifetime and serve generations to come, the Calne bench is carved from premium British Pippy oak, with a characteristic live edge. The chunky heirloom piece is inspired by biophilic design, a concept that connects people to nature. Visible knots and cracks are featured throughout and considered charming features of natural timber. Pair with the Calne dining table to recreate the rustic settings at Soho Farmhouse.

- · Solid oak wooden bench
- · Made in the UK
- · Live edge detail
- · Bow tie detail
- · Visible knots and cracks
- Each bench is unique due to natural characteristics of timber
- · Seats three to four people
- · Available to order in natural and dark stains
- · Three sizes: 240cm, 270cm and 300cm
- · Inspired by Soho Farmhouse
- · Built in the UK and made to last a lifetime

#### **Dimensions**

H45 x W240 x D35cm / H17.7 x W94.5 x D13.8"