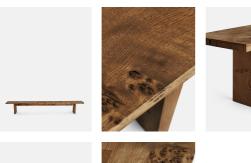

#### Product details

Built to last a lifetime and serve generations to come, the Calne bench is carved from premium British Pippy oak, with a characteristic live edge. The chunky heirloom piece is inspired by biophilic design, a concept that connects people to nature. Visible knots and cracks are featured throughout and considered charming features of natural timber. Pair with the Calne dining table to recreate the rustic settings at Soho Farmhouse.

- · Solid oak wooden bench
- · Made in the UK
- · Live edge detail
- · Bow tie detail
- · Visible knots and cracks
- Each bench is unique due to natural characteristics of timber
- · Seats three to four people
- · Available to order in natural and dark stains
- · Three sizes: 240cm, 270cm and 300cm
- · Inspired by Soho Farmhouse
- · Built in the UK and made to last a lifetime