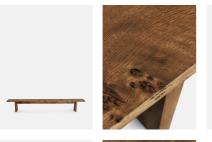

## Product details

Built to last a lifetime and serve generations to come, the Calne bench is carved from premium British Pippy oak, with a characteristic live edge. The chunky heirloom piece is inspired by biophilic design, a concept that connects people to nature. Visible knots and cracks are featured throughout and considered charming features of natural timber. Pair with the Calne dining table to recreate the rustic settings at Soho Farmhouse.

- · Solid oak wooden bench
- · Made in the UK
- · Live edge detail
- · Bow tie detail
- · Visible knots and cracks
- · Each bench is unique due to natural characteristics of timber
- · Seats four to five people
- · Available to order in natural and dark
- · Three sizes: 240cm, 270cm and 300cm
- · Inspired by Soho Farmhouse
- · Built in the UK and made to last a lifetime