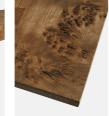

## Product details

Built to last a lifetime and serve generations to come, the Calne bench is carved from premium British Pippy oak, with a characteristic live edge. The chunky heirloom piece is inspired by biophilic design, a concept that connects people to nature. Visible knots and cracks are featured throughout and considered charming features of natural timber. Pair with the Calne dining table to recreate the rustic settings at Soho Farmhouse.

- · Solid oak wooden bench
- · Made in the UK
- · Live edge detail
- · Bow tie detail
- · Visible knots and cracks
- · Each bench is unique due to natural characteristics of timber
- · Seats four to five people
- · Available to order in natural and dark
- · Three sizes: 240cm, 270cm and 300cm
- · Inspired by Soho Farmhouse
- · Built in the UK and made to last a lifetime