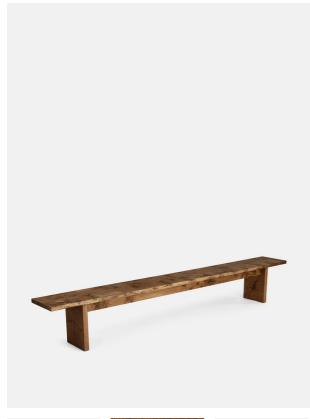

# Calne Bench, Dark, 270cm, Uk

£2,795 Regular

£2,376 Membership

## Product details

Built to last a lifetime and serve generations to come, the Calne bench is carved from premium British Pippy oak, with a characteristic live edge. The chunky heirloom piece is inspired by biophilic design, a concept that connects people to nature. Visible knots and cracks are featured throughout and considered charming features of natural timber. Pair with the Calne dining table to recreate the rustic settings at Soho Farmhouse.

## **Dimensions**

Product dimensions: H45 x W270 x D35cm / H17.7 x W106.3 x D13.8"

Product weight: 35kg / 77.2lbs

Packaged or boxed dimensions: H45 x W270 x D35cm / H17.7 x W106.3 x D13.8"

Packaged or boxed weight: 35kg / 77.2lbs