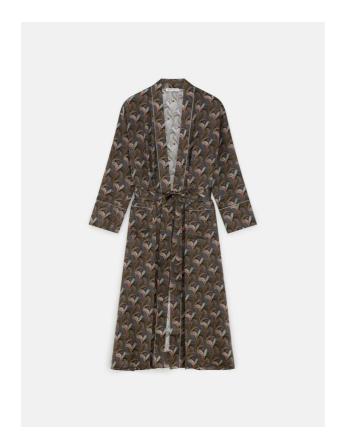

# Obie Sage Silk Robe

£225 Regular

£180 Membership

### Product details

Originally hand-painted by our in-house design team using watercolours, our digitally printed Obie design features abstract Art Nouveau-style floral motifs. Here, it's worked into a pure silk and naturally hypoallergenic robe, which has a slouchy, oversized fit, pockets, piped detail, and a silk-tie waist. Pair with the matching eye mask and pyjamas to recall relaxing nights at Soho House Rome.

- · Pure silk robe in our Obie print
- One size
- · Oversized for a comfortable fit
- · Silk-tie waist
- · Pockets and piping detail
- · Naturally hypoallergenic
- · Gentle on the skin
- · 19mm weight silk
- · Embroidered with Soho House logo
- · Pair with the matching pyjamas, eye mask, and cushion
- · Personalise with monogrammed initials on the cuff
- · Inspired by Art Nouveau design
- · Inspired by Soho House Rome