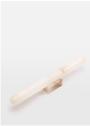

## Product details

Inspired by Soho House Rome, our Amelie rolling pin is handmade from natural alabaster with a simplistic shape to spotlight the soft, milky mineral tops and refined deep veining, which runs through the translucent stone for a truly original finish. It includes a matching stand so you can display it on a worktop as a decorative kitchen accessory.

- · Natural alabaster rolling pin
- · Variations in the natural marble make each piece unique
- · Weighty feel
- · Includes a matching stand
- · Inspired by Soho House Rome