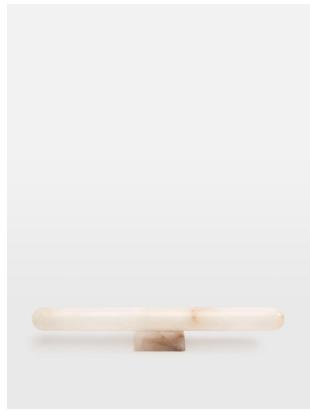

# Amelie Alabaster Rolling Pin

£45 Regular

£36 Membership

## Product details

Inspired by Soho House Rome, our Amelie rolling pin is handmade from natural alabaster with a simplistic shape to spotlight the soft, milky mineral tops and refined deep veining, which runs through the translucent stone for a truly original finish. It includes a matching stand so you can display it on a worktop as a decorative kitchen accessory.

- · Natural alabaster rolling pin
- · Variations in the natural marble make each piece unique
- · Weighty feel
- · Includes a matching stand
- · Inspired by Soho House Rome