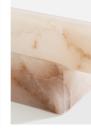

## Product details

Inspired by Soho House Rome, our Amelie rolling pin is handmade from natural alabaster with a simplistic shape to spotlight the soft, milky mineral tops and refined deep veining, which runs through the translucent stone for a truly original finish. It includes a matching stand so you can display it on a worktop as a decorative kitchen accessory.

- · Natural alabaster rolling pin
- · Variations in the natural marble make each piece unique
- · Weighty feel
- · Includes a matching stand
- · Inspired by Soho House Rome