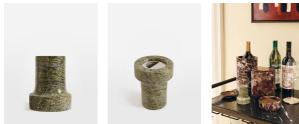

## Product details

The Atlee bottle opener is crafted from a weighty green marble with deep white veining in the stone, which makes it completely unique. Inspired by the marble decor seen throughout 180 House, it has a design that reinterprets the structure of the Brutalist building. It's fitted with a stainless-steel bottle opener and built-in magnet - a standout utensil that also makes a distinctive decorative accessory, especially when entertaining guests at home.

- · Marble bottle opener
- · Green marble with white veining
- · Variations in the stone make each one
- entirely unique
- · Stainless-steel fitting
- Inspired by 180 House