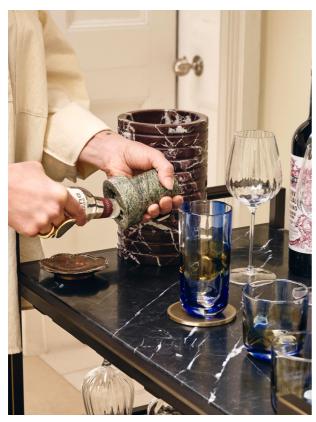

## Product details

The Atlee bottle opener is crafted from a weighty green marble with deep white veining in the stone, which makes it completely unique. Inspired by the marble decor seen throughout 180 House, it has a design that reinterprets the structure of the Brutalist building. It's fitted with a stainless-steel bottle opener and built-in magnet - a standout utensil that also makes a distinctive decorative accessory, especially when entertaining guests at home.

- · Marble bottle opener
- · Green marble with white veining
- · Variations in the stone make each one
- entirely unique
- · Stainless-steel fitting
- Inspired by 180 House