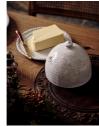

### Product details

Our Hillcrest butter dish is an essential for morning breakfast and afternoon tea. Crafted from Tuscan stoneware, each piece in the collection is handmade by skilled artisans who have been producing these ceramics in a village outside Florence for over 40 years. The exposed, hand-glazed finish is detailed with decorative embellishment and draws on the rustic interiors found at Soho Farmhouse.

- · Stoneware butter dish
- · Rustic organic shape
- · Dishwasher Safe
- · Handcrafted in Italy
- · Hand-applied glaze makes each piece unique
- · Decorative embellishments