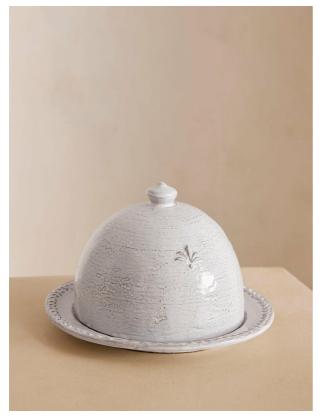

# Hillcrest Butter Dish, White

£65 Regular

f.55 Membership

### Product details

Our Hillcrest butter dish is an essential for morning breakfast and afternoon tea. Crafted from Tuscan stoneware, each piece in the collection is handmade by skilled artisans who have been producing these ceramics in a village outside Florence for over 40 years. The exposed, hand-glazed finish is detailed with decorative embellishment and draws on the rustic interiors found at Soho Farmhouse.

- · Stoneware butter dish
- · Rustic organic shape
- · Dishwasher Safe
- · Handcrafted in Italy
- · Hand-applied glaze makes each piece unique
- · Decorative embellishments

#### **Dimensions**

H12 x W18.5 x D18.5cm / H4.7 x W7.3 x D7.3"