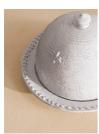

# Hillcrest Butter Dish, White

£65 Regular

f.55 Membership

### Product details

Our Hillcrest butter dish is an essential for morning breakfast and afternoon tea. Crafted from Tuscan stoneware, each piece in the collection is handmade by skilled artisans who have been producing these ceramics in a village outside Florence for over 40 years. The exposed, hand-glazed finish is detailed with decorative embellishment and draws on the rustic interiors found at Soho Farmhouse.

- · Stoneware butter dish
- · Rustic organic shape
- · Dishwasher Safe
- · Handcrafted in Italy
- · Hand-applied glaze makes each piece unique
- · Decorative embellishments