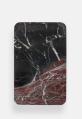

## Product details

The Carter coffee table is constructed from honed Rosso Levanto marble, a deep-red and black Italian variation with defined white veining and crystallised elements. Its oversized, rectangular top is trimmed with curved edges and coordinating solid legs that soften the contemporary piece, creating contrast against the deep tones. Place it in an open-plan living area to zone a space and reference the textures seen throughout Soho House Rome.

- · Honed marble coffee table
- · Rosso Levanto marble sourced from Italy
- · Contrasting deep red and black marble
- · White veining
- Each table is unique due to variations in the marble
- · Solid marble cylindrical legs
- · Inspired by Soho House Rome
- · Weight: 155kg/ 342lbs