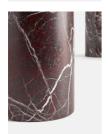

## Product details

The Carter coffee table is constructed from honed Rosso Levanto marble, a deep-red and black Italian variation with defined white veining and crystallised elements. Its oversized, rectangular top is trimmed with curved edges and coordinating solid legs that soften the contemporary piece, creating contrast against the deep tones. Place it in an open-plan living area to zone a space and reference the textures seen throughout Soho House Rome.

- · Honed marble coffee table
- · Rosso Levanto marble sourced from Italy
- · Contrasting deep red and black marble
- · White veining
- Each table is unique due to variations in the marble
- · Solid marble cylindrical legs
- · Inspired by Soho House Rome
- · Weight: 155kg/ 342lbs