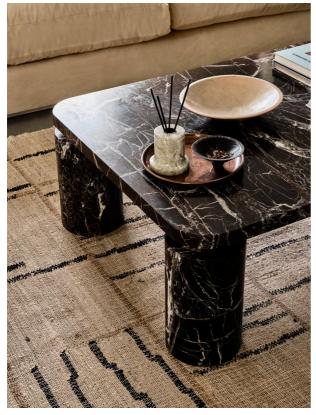

## Product details

The Carter coffee table is constructed from honed Rosso Levanto marble, a deep-red and black Italian variation with defined white veining and crystallised elements. Its oversized, rectangular top is trimmed with curved edges and coordinating solid legs that soften the contemporary piece, creating contrast against the deep tones. Place it in an open-plan living area to zone a space and reference the textures seen throughout Soho House Rome.

- · Honed marble coffee table
- · Rosso Levanto marble sourced from Italy
- · Contrasting deep red and black marble
- · White veining
- Each table is unique due to variations in the marble
- · Solid marble cylindrical legs
- · Inspired by Soho House Rome
- · Weight: 155kg/ 342lbs