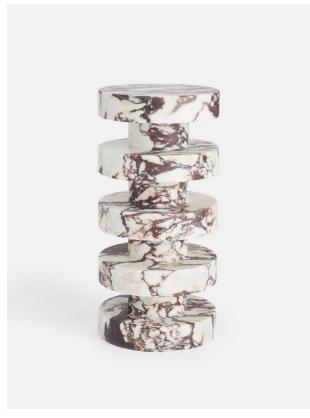

### Product details

Inspired by Soho House Rome, the Nelson side table is constructed from solid, honed Calacatta Viola marble - an ivory-toned Italian stone with maroon and red veining. The chunky, ridged silhouette adds intrigue to a variety of living spaces, combining unique design and sleek, modern texture.

- · Tall Calacatta Viola side table
- · White ivory clasts with red veining
- · Marble sourced from Italy
- · Honed finish
- · Ridged silhouette
- Each table is unique due to variations in the marble
- · Also available in Rosso Levanto marble
- · Inspired by Soho House Rome

#### **Dimensions**

Product dimensions: H58 x W28 x D28cm / H22.8 x W11 x D11"

Product weight: 65kg / 143.3lbs

Packaged or boxed dimensions: H51 x W70 x D40cm / H20.1 x W27.6 x D15.7"

Packaged or boxed weight: 83kg / 183lbs