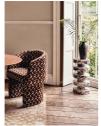

### Product details

Inspired by Soho House Rome, the Nelson side table is constructed from solid, honed Calacatta Viola marble - an ivory-toned Italian stone with maroon and red veining. The chunky, ridged silhouette adds intrigue to a variety of living spaces, combining unique design and sleek, modern texture.

- · Tall Calacatta Viola side table
- · White ivory clasts with red veining
- · Marble sourced from Italy
- · Honed finish
- · Ridged silhouette
- Each table is unique due to variations in the marble
- · Also available in Rosso Levanto marble
- · Inspired by Soho House Rome