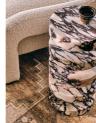

### Product details

Inspired by Soho House Rome, the Nelson side table is constructed from solid, honed Calacatta Viola marble - an ivory-toned Italian stone with maroon and red veining. The chunky, ridged silhouette adds intrigue to a variety of living spaces, combining unique design and sleek, modern texture.

- · Tall Calacatta Viola side table
- · White ivory clasts with red veining
- · Marble sourced from Italy
- · Honed finish
- · Ridged silhouette
- Each table is unique due to variations in the marble
- · Also available in Rosso Levanto marble
- · Inspired by Soho House Rome