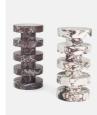

# Nelson Side Table, Calacatta Viola Marble, Tall

£1,695 Regular

£1,441 Membership

### Product details

Inspired by Soho House Rome, the Nelson side table is constructed from solid, honed Calacatta Viola marble - an ivory-toned Italian stone with maroon and red veining. The chunky, ridged silhouette adds intrigue to a variety of living spaces, combining unique design and sleek, modern texture.

- · Tall Calacatta Viola side table
- · White ivory clasts with red veining
- · Marble sourced from Italy
- · Honed finish
- · Ridged silhouette
- Each table is unique due to variations in the marble
- · Also available in Rosso Levanto marble
- · Inspired by Soho House Rome

#### **Dimensions**

Product dimensions: H58 x W28 x D28cm / H22.8 x W11 x D11"

Product weight: 65kg / 143.3lbs

Packaged or boxed dimensions: H51 x W70 x D40cm / H20.1 x W27.6 x D15.7"

Packaged or boxed weight: 83kg / 183lbs