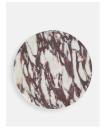

### Product details

Inspired by Soho House Rome, the Nelson side table is constructed from solid, honed Calacatta Viola marble - an ivory-toned Italian stone with maroon and red veining. The chunky, ridged silhouette adds intrigue to a variety of living spaces, combining unique design and sleek, modern texture.

- · Tall Calacatta Viola side table
- · White ivory clasts with red veining
- · Marble sourced from Italy
- · Honed finish
- · Ridged silhouette
- Each table is unique due to variations in the marble
- · Also available in Rosso Levanto marble
- · Inspired by Soho House Rome