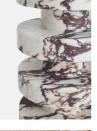

### Product details

Inspired by Soho House Rome, the Nelson side table is constructed from solid, honed Calacatta Viola marble - an ivory-toned Italian stone with maroon and red veining. The chunky, ridged silhouette adds intrigue to a variety of living spaces, combining unique design and sleek, modern texture.

- · Tall Calacatta Viola side table
- · White ivory clasts with red veining
- · Marble sourced from Italy
- · Honed finish
- · Ridged silhouette
- Each table is unique due to variations in the marble
- · Also available in Rosso Levanto marble
- · Inspired by Soho House Rome