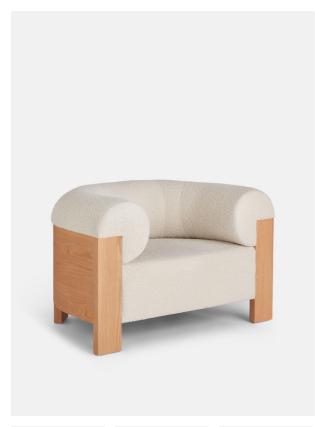

# Eldon Armchair, Oak, **Boucle Natural**

£1,165 Regular

f.932 Membership

### Product details

Italian Modernism and the interiors at DUMBO House in Brooklyn inspired the design of our Eldon armchair. Tactile boucle upholstery has an enveloping feel, while the bent oak surround highlights the sculptural quality of the piece. Pair with our Oak Eldon sofa to create balance in your living space.

- · Oak armchair
- · Boucle fabric upholstery
- · Solid oak legs
- · Available in walnut
- · Inspired by DUMBO House

#### Details

Arm Height: 76cm Seat depth: 65cm Seat Width: 57cm Seat Height: 46cm Frame: Oak Veneer

Feet: Oak Fabric: Boucle

Composition: 54% Polyester, 46% Acrylic

Assembly Required: No

Care Instructions: Professional Upholstery