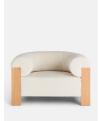

# Eldon Armchair, Oak, **Boucle Natural**

£1,165 Regular

f.932 Membership

### Product details

Italian Modernism and the interiors at DUMBO House in Brooklyn inspired the design of our Eldon armchair. Tactile boucle upholstery has an enveloping feel, while the bent oak surround highlights the sculptural quality of the piece. Pair with our Oak Eldon sofa to create balance in your living space.

- · Oak armchair
- · Boucle fabric upholstery
- · Solid oak legs
- · Available in walnut
- · Inspired by DUMBO House