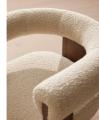

### Product details

Referencing the vintage shapes at DUMBO House in Brooklyn, our Eldon dining chair is designed for low, relaxed dining. The clean lines of the exposed walnut frame contrast the curves of the tactile boucle. Pair with the Eldon sofa and armchair to bring balance and harmony into your space.

- · Dining chair
- · Boucle upholstery
- · Walnut legs
- · Inspired by DUMBO House