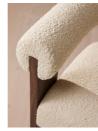

### Product details

Referencing the vintage shapes at DUMBO House in Brooklyn, our Eldon dining chair is designed for low, relaxed dining. The clean lines of the exposed walnut frame contrast the curves of the tactile boucle. Pair with the Eldon sofa and armchair to bring balance and harmony into your space.

- · Dining chair
- · Boucle upholstery
- · Walnut legs
- · Inspired by DUMBO House