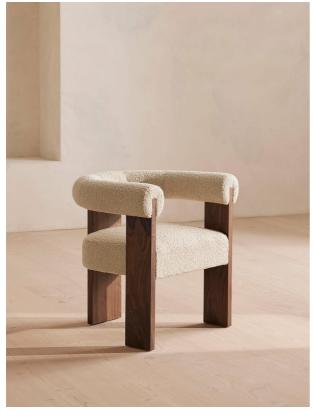

# Eldon Dining Chair, Boucle, Walnut

£895 Regular

£761 Membership

### Product details

Referencing the vintage shapes at DUMBO House in Brooklyn, our Eldon dining chair is designed for low, relaxed dining. The clean lines of the exposed walnut frame contrast the curves of the tactile boucle. Pair with the Eldon sofa and armchair to bring balance and harmony into your space.

- · Dining chair
- · Boucle upholstery
- · Walnut legs
- · Inspired by DUMBO House