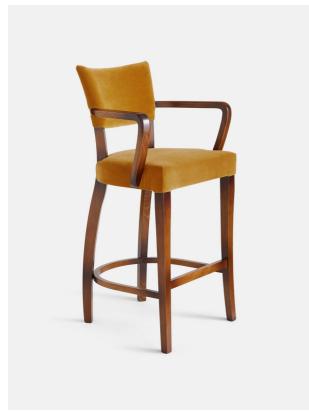

# Molina Barstool, Velvet Mustard

£850 Regular

£723 Membership

#### Product details

This barstool is inspired by our Molina dining chairs, which can be seen in many of the Houses, including High Road House and Soho House Berlin, as well as a vintage version in Kettner's Studio. Our barstool nods to all the classic features, including a beech frame, velvet seat and curved, yet slightly angled, wooden arms.

- · Upholstered velvet barstool
- · Beech frame
- · Curved wooden arms
- · Available in Linen
- · Inspired by the vintage dining chairs at Kettner's Studio