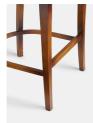

#### Product details

This barstool is inspired by our Molina dining chairs, which can be seen in many of the Houses, including High Road House and Soho House Berlin, as well as a vintage version in Kettner's Studio. Our barstool nods to all the classic features, including a beech frame, velvet seat and curved, yet slightly angled, wooden arms.

- · Upholstered velvet barstool
- · Beech frame
- · Curved wooden arms
- · Available in Linen
- · Inspired by the vintage dining chairs at Kettner's Studio