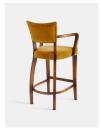

# Molina Barstool, Velvet Mustard

£850 Regular

£723 Membership

# Available in

Velvet Mustard

Linen Natural

Velvet Grey Blue

#### Product details

This barstool is inspired by our Molina dining chairs, which can be seen in many of the Houses, including High Road House and Soho House Berlin, as well as a vintage version in Kettner's Studio. Our barstool nods to all the classic features, including a beech frame, velvet seat and curved, yet slightly angled, wooden arms.

- · Upholstered velvet barstool
- · Beech frame
- · Curved wooden arms
- · Available in Linen
- · Inspired by the vintage dining chairs at Kettner's Studio