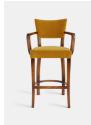

#### Product details

This barstool is inspired by our Molina dining chairs, which can be seen in many of the Houses, including High Road House and Soho House Berlin, as well as a vintage version in Kettner's Studio. Our barstool nods to all the classic features, including a beech frame, velvet seat and curved, yet slightly angled, wooden arms.

- · Upholstered velvet barstool
- · Beech frame
- · Curved wooden arms
- · Available in Linen
- · Inspired by the vintage dining chairs at Kettner's Studio