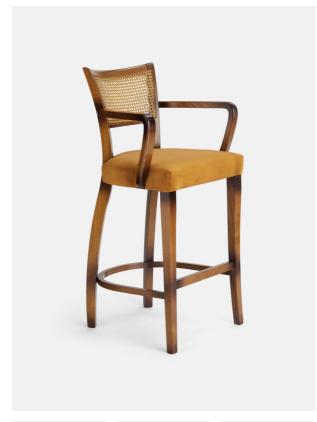

# Molina Barstool, Cane Back, Velvet, Mustard

£850 Regular

£723 Membership

#### Product details

This barstool is inspired by our Molina dining chairs, which can be seen in many of the Houses, including High Road House and Soho House Berlin, as well as a vintage version in Kettner's Studio. It nods to all the classic features with a cane back, velvet seat and curved, yet slightly angled, wooden arms.

- · Barstool with cane back
- · Velvet cushion
- · Beech frame
- · Curved wooden arms
- · Available in Linen
- · Inspired by the vintage dining chairs at Kettner's Studio

#### **Dimensions**

Product dimensions: H108 x W60 x D53cm / H42.5 x W23.6 x D20.9"

Product weight: 9.3kg / 20.5lbs

Packaged or boxed dimensions: H111 x W63 x D56cm /

H43.7 x W24.8 x D22"

Packaged or boxed weight: 12.3kg / 27.1lbs

## **Details**

Arm Height: 93cm Seat Depth: 43cm Seat Width: 49cm Seat Height: 73cm

Frame: FSC Certified Beech Feet: FSC Certified Birch Assembly Required: No

Care Instructions: Professional Upholstery

Cleaning only Fabric: Velvet