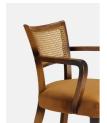

# Molina Barstool, Cane Back, Velvet, Mustard

£850 Regular

£723 Membership

#### Product details

This barstool is inspired by our Molina dining chairs, which can be seen in many of the Houses, including High Road House and Soho House Berlin, as well as a vintage version in Kettner's Studio. It nods to all the classic features with a cane back, velvet seat and curved, yet slightly angled, wooden arms.

- · Barstool with cane back
- · Velvet cushion
- · Beech frame
- · Curved wooden arms
- · Available in Linen
- · Inspired by the vintage dining chairs at Kettner's Studio