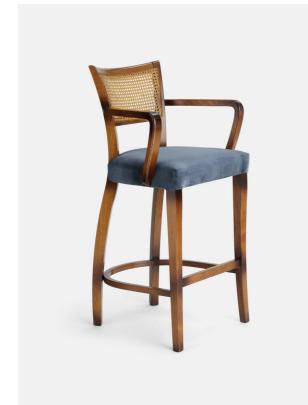

# Molina Barstool, Cane Back, Velvet, Grey Blue

Regular

Membership

- £850
- £723

#### Product details

This barstool is inspired by our Molina dining chairs, which can be seen in many of the Houses, including High Road House and Soho House Berlin, as well as a vintage version in Kettner's Studio. Our barstool nods to all the classic features, including a beech frame, velvet seat and curved, yet slightly angled, wooden arms.

- Upholstered velvet barstool
- Beech frame
- $\cdot$  Curved wooden arms
- $\cdot$  Available in Linen

 $\cdot\,$  Inspired by the vintage dining chairs at Kettner's Studio