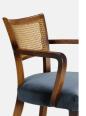

#### Product details

This barstool is inspired by our Molina dining chairs, which can be seen in many of the Houses, including High Road House and Soho House Berlin, as well as a vintage version in Kettner's Studio. Our barstool nods to all the classic features, including a beech frame, velvet seat and curved, yet slightly angled, wooden arms.

- Upholstered velvet barstool
- Beech frame
- $\cdot$  Curved wooden arms
- $\cdot$  Available in Linen

 $\cdot\,$  Inspired by the vintage dining chairs at Kettner's Studio