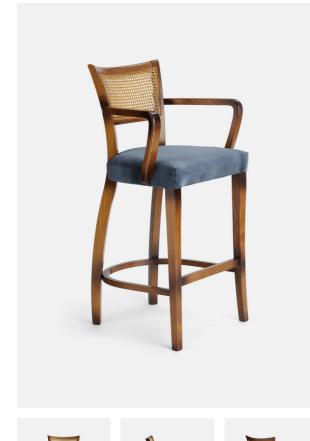

# Molina Barstool, Cane Back, Velvet, Grey Blue, Us

| £850         | Regular    |                  |
|--------------|------------|------------------|
| £723         | Membership |                  |
| Available in | ural       | Velvet Grey Blue |
|              |            |                  |

### Product details

This barstool is inspired by our Molina dining chairs, which can be seen in many of the Houses, including High Road House and Soho House Berlin, as well as a vintage version in Kettner's Studio. Our barstool nods to all the classic features, including a beech frame, velvet seat and curved, yet slightly angled, wooden arms.

- · Upholstered velvet barstool
- Beech frame
- · Curved wooden arms
- · Available in Linen

 $\cdot\,$  Inspired by the vintage dining chairs at Kettner's Studio