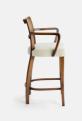

#### Product details

This barstool is inspired by our Molina dining chairs, which can be seen in many of the Houses, including High Road House and Soho House Berlin, as well as a vintage version in Kettner's Studio. Our barstool nods to all the classic features with a cane back, 100% slubby linen seat and curved, yet slightly angled, wooden arms.

- · Barstool with cane back
- · 100% slubby linen cover
- · Beech frame
- · Curved wooden arms
- · Available in Linen
- · Inspired by the vintage dining chairs at Kettner's Studio