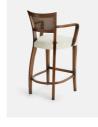

#### Product details

This barstool is inspired by our Molina dining chairs, which can be seen in many of the Houses, including High Road House and Soho House Berlin, as well as a vintage version in Kettner's Studio. Our barstool nods to all the classic features with a cane back, 100% slubby linen seat and curved, yet slightly angled, wooden arms.

- · Barstool with cane back
- · 100% slubby linen cover
- · Beech frame
- · Curved wooden arms
- · Available in Linen
- · Inspired by the vintage dining chairs at Kettner's Studio