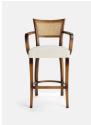

# Molina Barstool, Cane Back, Linen, Natural

£850 Regular

£723 Membership

#### Product details

This barstool is inspired by our Molina dining chairs, which can be seen in many of the Houses, including High Road House and Soho House Berlin, as well as a vintage version in Kettner's Studio. Our barstool nods to all the classic features with a cane back, 100% slubby linen seat and curved, yet slightly angled, wooden arms.

- · Barstool with cane back
- · 100% slubby linen cover
- · Beech frame
- · Curved wooden arms
- · Available in Linen
- · Inspired by the vintage dining chairs at Kettner's Studio