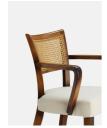

# Molina Barstool, Cane Back, Linen, Natural

£850 Regular

£723 Membership

#### Product details

This barstool is inspired by our Molina dining chairs, which can be seen in many of the Houses, including High Road House and Soho House Berlin, as well as a vintage version in Kettner's Studio. Our barstool nods to all the classic features with a cane back, 100% slubby linen seat and curved, yet slightly angled, wooden arms.

- · Barstool with cane back
- · 100% slubby linen cover
- · Beech frame
- · Curved wooden arms
- · Available in Linen
- · Inspired by the vintage dining chairs at Kettner's Studio