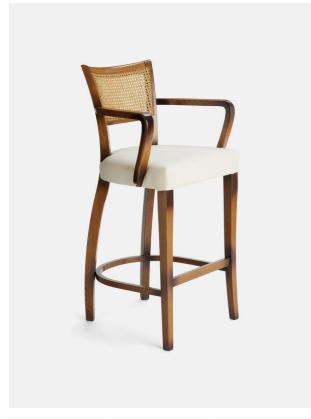

# Molina Barstool, Cane Back, Linen, Natural

£850 Regular

£723 Membership

#### Product details

This barstool is inspired by our Molina dining chairs, which can be seen in many of the Houses, including High Road House and Soho House Berlin, as well as a vintage version in Kettner's Studio. Our barstool nods to all the classic features with a cane back, 100% slubby linen seat and curved, yet slightly angled, wooden arms.

- · Barstool with cane back
- · 100% slubby linen cover
- · Beech frame
- · Curved wooden arms
- · Available in Linen
- · Inspired by the vintage dining chairs at Kettner's Studio