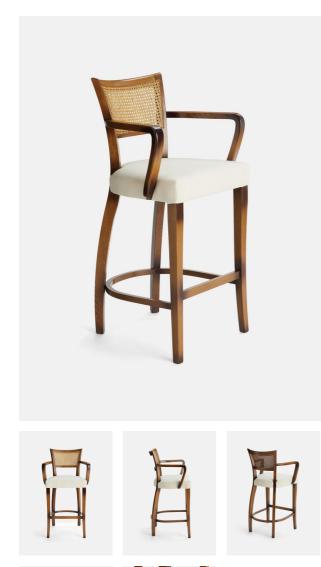

# Molina Barstool, Cane Back, Linen, Natural, Us

Regular

Membership

- £850
- £723

#### Product details

This barstool is inspired by our Molina dining chairs, which can be seen in many of the Houses, including High Road House and Soho House Berlin, as well as a vintage version in Kettner's Studio. Our barstool nods to all the classic features with a cane back, 100% slubby linen seat and curved, yet slightly angled, wooden arms.

- $\cdot\,$  Barstool with cane back
- · 100% slubby linen cover
- Beech frame
- $\cdot\,$  Curved wooden arms
- $\cdot$  Available in Linen
- Inspired by the vintage dining chairs at Kettner's Studio

#### Dimensions

Product dimensions: H108 x W60 x D53cm / H42.5 x W23.6 x D20.9"

Product weight: 9.3kg / 20.5lbs

Packaged or boxed dimensions: H111 x W63 x D56cm / H43.7 x W24.8 x D22"

Packaged or boxed weight: 12.3kg / 27.1lbs

#### Details

Arm Height: 36.6" Seat Depth: 17" Seat Width: 19" Seat Height: 28.7" Frame: FSC Certified Beech Feet: FSC Certified Birch Assembly Required: No Care Instructions: Professional Upholstery Cleaning only Fabric: Linen Composition: 100% Linen