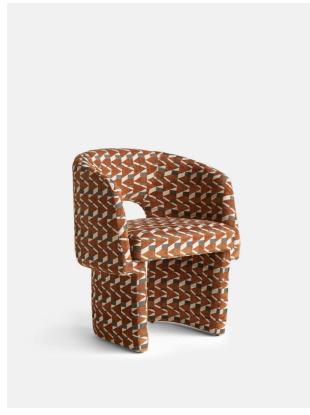

# Morrell Dining Chair, Phoebe Jacquard

£1,195 Regular

£1,016 Membership

# Product details

Our Morrell dining chair is upholstered in our Phoebe jacquard, defined by warm tones and an eye-catching geometric. The House-style chair's curved silhouette creates a sculptural effect, while the contemporary cut-out back and angular legs bring a touch of playfulness. This versatile piece works well in any setting, such as a dining room or dressing room.

- · House-style tub chair
- · Cut-out back
- · Upholstered in our Phoebe jacquard pattern, created in-house
- · Inspired by 180 House