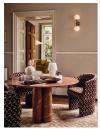

# Product details

Our Morrell dining chair is upholstered in our Phoebe jacquard, defined by warm tones and an eye-catching geometric. The House-style chair's curved silhouette creates a sculptural effect, while the contemporary cut-out back and angular legs bring a touch of playfulness. This versatile piece works well in any setting, such as a dining room or dressing room.