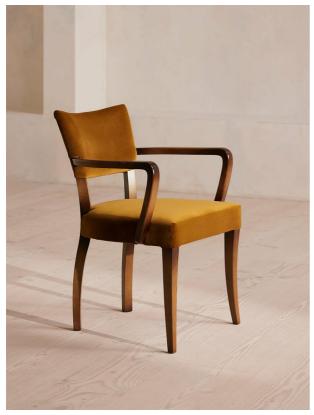

# Molina Armchair, Velvet, Mustard, Us

£625 Regular

f.531 Membership

# Product details

A House hero, you'll find our comfy upholstered dining chair everywhere from High Road House to Soho House Berlin, as well as a vintage version in Kettner's Studio. The chair is made in Italy with a hardwood beech frame and upholstered in cotton velvet.

- · Dining chair with upholstered seat and back
- · Curved wooden arms
- · Upholstered in cotton velvet
- · Dark hardwood beech frame
- · Inspired by the vintage dining chairs at Kettner's Studio