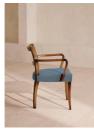

# Molina Armchair, Cane Back, Velvet, Grey Blue

£625 Regular

£531 Membership

### Product details

A House hero, you'll find our Molina armchair everywhere from High Road House to Soho House Berlin, as well as a vintage version in Kettner's. This chair is crafted in Italy with a hardwood beech frame and a vintage-inspired cane back, upholstered in cotton velvet.

- · Upholstered velvet armchair
- · Cane back
- · Hardwood beech frame
- · Curved wooden arms
- · Also available in linen
- · Inspired by the vintage dining chairs at Kettner's