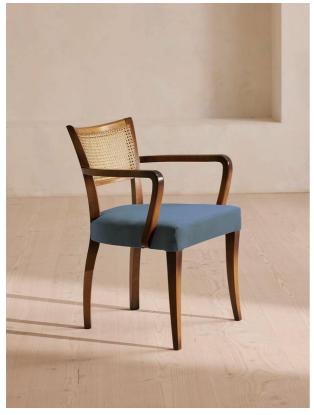

# Molina Armchair, Cane Back, Velvet, Grey Blue

£625 Regular

£531 Membership

### Product details

A House hero, you'll find our Molina armchair everywhere from High Road House to Soho House Berlin, as well as a vintage version in Kettner's. This chair is crafted in Italy with a hardwood beech frame and a vintage-inspired cane back, upholstered in cotton velvet.

- · Upholstered velvet armchair
- · Cane back
- · Hardwood beech frame
- · Curved wooden arms
- · Also available in linen
- · Inspired by the vintage dining chairs at Kettner's