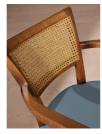

# Molina Armchair, Cane Back, Velvet, Grey Blue

£625 Regular

£531 Membership

### Product details

A House hero, you'll find our Molina armchair everywhere from High Road House to Soho House Berlin, as well as a vintage version in Kettner's. This chair is crafted in Italy with a hardwood beech frame and a vintage-inspired cane back, upholstered in cotton velvet.

- · Upholstered velvet armchair
- · Cane back
- · Hardwood beech frame
- · Curved wooden arms
- · Also available in linen
- · Inspired by the vintage dining chairs at Kettner's