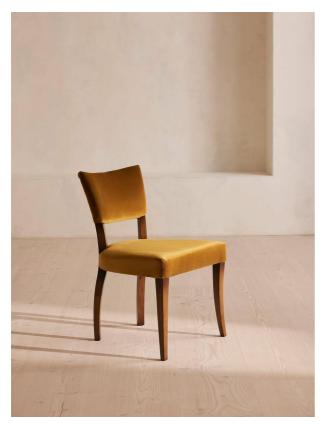

# Pair Of Molina Dining Chairs, Velvet Mustard

### **Product details**

A House hero, you'll find our upholstered Molina dining chairs in many of our Houses, including High Road House and Soho House Berlin, as well as a vintage version in Kettner's Studio. This set is crafted in Italy and fully upholstered in velvet a standout seating option for long lunches in the dining room.

- · Dining chairs with upholstered velvet seat and back
- · Hardwood beech frame

· Inspired by the vintage dining chairs at Kettner's Studio