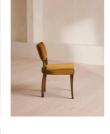

#### Product details

A House hero, you'll find our upholstered Molina dining chairs in many of our Houses, including High Road House and Soho House Berlin, as well as a vintage version in Kettner's Studio. This set is crafted in Italy and fully upholstered in velvet - a standout seating option for long lunches in the dining room.

## **Dimensions**

Product dimensions: H78 x W51.5 x D57.5cm / H31 x W20.3 x D22.5"

Product weight: 8.1kg / 17.9lbs