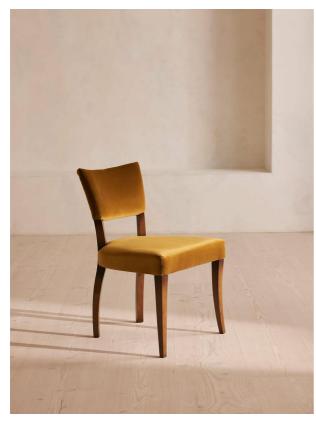

#### Product details

A House hero, you'll find our upholstered Molina dining chairs in many of our Houses, including High Road House and Soho House Berlin, as well as a vintage version in Kettner's Studio. This set is crafted in Italy and fully upholstered in velvet - a standout seating option for long lunches in the dining room.

- · Dining chairs with upholstered velvet seat and back
- · Hardwood beech frame
- · Curved wooden arms
- · Inspired by the vintage dining chairs at Kettner's Studio

## **Dimensions**

Product dimensions: H78 x W51.5 x D57.5cm / H31 x W20.3 x D22.5"

Product weight: 8.1kg / 17.9lbs