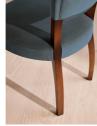

### Product details

A House hero, you'll find our upholstered Molina dining chairs in many of our Houses, including High Road House and Soho House Berlin, as well as a vintage version in Kettner's. The set is crafted in Italy and upholstered in cotton velvet.

- · Dining chairs with upholstered seat and back
- · Upholstered in grey blue
- · Beech wood frame
- · Inspired by the vintage dining chairs at Kettner's

### **Dimensions**

Product dimensions: H78 x W50 x D58cm / H31 x W20 x D23"

Product weight: 9.3kg / 20.5lbs