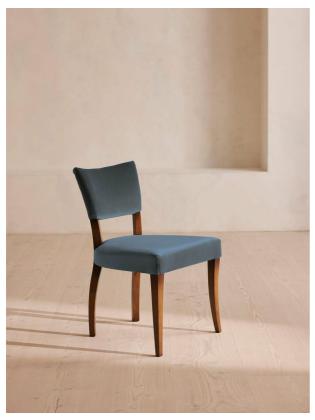

### Product details

A House hero, you'll find our upholstered Molina dining chairs in many of our Houses, including High Road House and Soho House Berlin, as well as a vintage version in Kettner's. The set is crafted in Italy and upholstered in cotton velvet.

- · Dining chairs with upholstered seat and back
- · Upholstered in grey blue
- · Beech wood frame
- · Inspired by the vintage dining chairs at Kettner's

### **Dimensions**

Product dimensions: H78 x W50 x D58cm / H31 x W20 x D23"

Product weight: 9.3kg / 20.5lbs