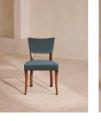

# Pair Of Molina Dining Chairs, Velvet. Grey Blue, Us

| £1,195       | Regular    |                  |
|--------------|------------|------------------|
| £1,016       | Membership |                  |
| Available in |            |                  |
| Velvet Indig | o          | Linen Natural    |
| Velvet Must  | ard        | Velvet Grey Blue |

### Product details

A House hero, you'll find our upholstered Molina dining chairs in many of our Houses, including High Road House and Soho House Berlin, as well as a vintage version in Kettner's. The set is crafted in Italy and upholstered in cotton velvet.

- $\cdot\,$  Dining chairs with upholstered seat and back
- · Upholstered in grey blue
- · Beech wood frame

 $\cdot\,$  Inspired by the vintage dining chairs at Kettner's