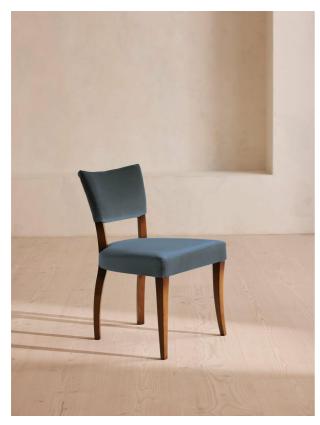

# Pair Of Molina Dining Chairs, Velvet. Grey Blue, Us

| £1,195       | Regular    |                  |
|--------------|------------|------------------|
| £1,016       | Membership |                  |
| Available in |            |                  |
| Velvet Indig | o          | Linen Natural    |
| Velvet Must  | ard        | Velvet Grey Blue |

### Product details

A House hero, you'll find our upholstered Molina dining chairs in many of our Houses, including High Road House and Soho House Berlin, as well as a vintage version in Kettner's. The set is crafted in Italy and upholstered in cotton velvet.

- $\cdot\,$  Dining chairs with upholstered seat and back
- · Upholstered in grey blue
- · Beech wood frame

 $\cdot\,$  Inspired by the vintage dining chairs at Kettner's

### Dimensions

Product dimensions: H78 x W50 x D58cm / H31 x W20 x D23"

Product weight: 9.3kg / 20.5lbs

#### Details

Assembly required: No Care instructions: Dust often using a clean, soft, dry and lint-free cloth. Blot spills immediately and wipe with a clean, damp, cloth. We do not recommend the use of chemical cleansers, abrasives or furniture polish. Avoid contact with water and other liquids. Fabric should be professionally cleaned. Composition: 100% Cotton Fabric: Cotton Velvet Feet: Beech Filling: Foam Frame: Beech Material: Beech Removable cushions: No Removable legs: No Seat depth: 49.5cm Seat height: 48cm Seat width: 51.5cm