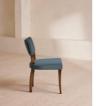

# Pair Of Molina Dining Chairs, Velvet. Grey Blue, Us

| £1,195       | Regular    |                  |
|--------------|------------|------------------|
| £1,016       | Membership |                  |
| Available in |            |                  |
| Velvet Indig | o          | Linen Natural    |
| Velvet Must  | ard        | Velvet Grey Blue |

### Product details

A House hero, you'll find our upholstered Molina dining chairs in many of our Houses, including High Road House and Soho House Berlin, as well as a vintage version in Kettner's. The set is crafted in Italy and upholstered in cotton velvet.

- $\cdot\,$  Dining chairs with upholstered seat and back
- · Upholstered in grey blue
- · Beech wood frame

 $\cdot\,$  Inspired by the vintage dining chairs at Kettner's