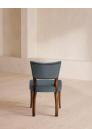

# Pair Of Molina Dining Chairs, Velvet. Grey Blue, Us

| £1,195       | Regular    |                  |
|--------------|------------|------------------|
| £1,016       | Membership |                  |
| Available in |            |                  |
| Velvet Indig | o          | Linen Natural    |
| Velvet Must  | ard        | Velvet Grey Blue |

### Product details

A House hero, you'll find our upholstered Molina dining chairs in many of our Houses, including High Road House and Soho House Berlin, as well as a vintage version in Kettner's. The set is crafted in Italy and upholstered in cotton velvet.

- $\cdot\,$  Dining chairs with upholstered seat and back
- · Upholstered in grey blue
- · Beech wood frame

 $\cdot\,$  Inspired by the vintage dining chairs at Kettner's