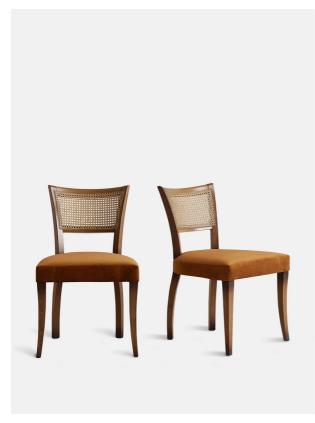

# Pair Of Molina Dining Chairs, Cane Back, Velvet, Mustard, Us

£1,195 Regular

£1,016 Membership

#### Product details

A House hero, you'll find our upholstered Molina dining chairs in many of our Houses, including High Road House and Soho House Berlin, as well as a vintage version in Kettner's Studio. This set is crafted in Italy with a cane back and velvet seat - a standout option for long lunches in the dining room.

- · Dining chairs with cane back
- · Hardwood beech frame
- · Curved wooden arms
- · Velvet seat
- · Inspired by the vintage dining chairs at Kettner's Studio

#### **Dimensions**

Product dimensions: H78 x W51.5 x D57.5cm / H31 x W20.3 x D22.5"

Product weight: 8.1kg / 17.9lbs