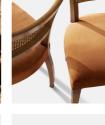

- · Dining chairs with cane back
- · Hardwood beech frame
- · Curved wooden arms
- · Velvet seat
- · Inspired by the vintage dining chairs at Kettner's Studio

or furniture

polish. Avoid contact with water and other

liquids. Fabric should be professionally cleaned. Composition: 100% Cotton

Fabric: Cotton Velvet

Feet: Beech Filling: Foam Frame: Beech Material: Beech