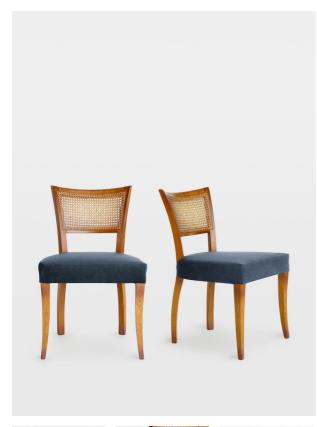

# Pair Of Molina Dining Chairs, Cane Back, Velvet, Grey Blue, Us

£1,195 Regular

£1,016 Membership

#### Product details

A House icon, you'll find our comfy Molina dining chair across the Houses, from High Road House in Chiswick to Soho House Berlin. Inspired by the vintage dining chairs at Kettner's, and now available as a pair, they're crafted in Italy with a cane back, hardwood beech frame and velvet upholstery. An ideal solution for a more intimate dining set-up.

- · Pair of dining chairs
- · Crafted in Italy
- · Cane back
- · Cotton velvet upholstery
- · Dark hardwood beech frame
- · Curved arms
- · Inspired by the vintage dining chairs at Kettner's