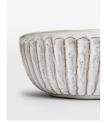

# Chancery Cereal Bowl, White, Set Of Four

£60 Regular

£48 Membership

### Product details

Our Chancery cereal bowls are individually hand-painted, defined by organic groovings and finished with a white, hand-applied glaze - the individual marks of the maker add charm and character. Based on an in-house design, each piece is crafted from robust stoneware and brought to life by skilled Italian artisans.

- · Durable cereal bowls
- · Set of four
- · Dishwasher safe
- · Rustic, organic shape
- · Handcrafted in Italy
- · White hand-applied glaze makes each piece unique
- · Organic groovings
- · In-house design
- · Inspired by Soho Farmhouse