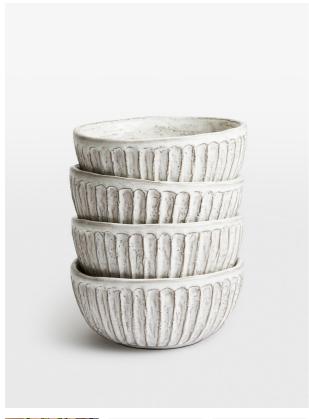

# Chancery Cereal Bowl, White, Set Of Four

£60 Regular

£48 Membership

### Product details

Our Chancery cereal bowls are individually hand-painted, defined by organic groovings and finished with a white, hand-applied glaze - the individual marks of the maker add charm and character. Based on an in-house design, each piece is crafted from robust stoneware and brought to life by skilled Italian artisans.

- · Durable cereal bowls
- · Set of four
- · Dishwasher safe
- · Rustic, organic shape
- · Handcrafted in Italy
- · White hand-applied glaze makes each piece unique
- · Organic groovings
- · In-house design
- · Inspired by Soho Farmhouse