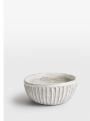

# Chancery Cereal Bowl, White, Set Of Four

£60 Regular

£48 Membership

### Product details

Our Chancery cereal bowls are individually hand-painted, defined by organic groovings and finished with a white, hand-applied glaze - the individual marks of the maker add charm and character. Based on an in-house design, each piece is crafted from robust stoneware and brought to life by skilled Italian artisans.

- · Durable cereal bowls
- · Set of four
- · Dishwasher safe
- · Rustic, organic shape
- · Handcrafted in Italy
- · White hand-applied glaze makes each piece unique
- · Organic groovings
- · In-house design
- · Inspired by Soho Farmhouse