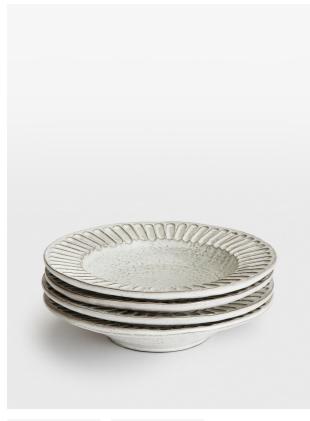

# Chancery Pasta Bowl, White, Set Of Four

£60 Regular

£48 Membership

## Product details

Our Chancery ceramic pasta bowls are individually hand-painted, defined by organic groovings and finished with a white, hand-applied glaze - the individual marks of the maker add charm and character. Based on an in-house design, each piece is crafted from robust stoneware and brought to life by skilled Italian artisans.

- · Durable ceramic pasta bowls
- · Set of four
- · Dishwasher safe
- · Rustic, organic shape
- · Handcrafted in Italy
- · White hand-applied glaze makes each piece unique
- · Organic groovings
- · In-house design
- · Inspired by Soho Farmhouse