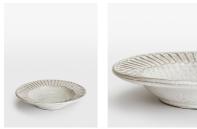

# Chancery Pasta Bowl, White, Set Of Four

£60 Regular

£48 Membership

## Product details

Our Chancery ceramic pasta bowls are individually hand-painted, defined by organic groovings and finished with a white, hand-applied glaze - the individual marks of the maker add charm and character. Based on an in-house design, each piece is crafted from robust stoneware and brought to life by skilled Italian artisans.

- · Durable ceramic pasta bowls
- · Set of four
- · Dishwasher safe
- · Rustic, organic shape
- · Handcrafted in Italy
- · White hand-applied glaze makes each piece unique
- · Organic groovings
- · In-house design
- · Inspired by Soho Farmhouse