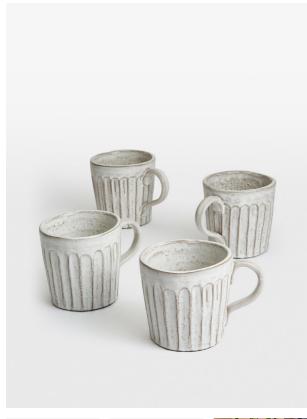

# Chancery Mug, White, Set Of Four

£60 Regular

£48 Membership

### Product details

Our Chancery mugs are individually hand-painted, defined by organic groovings and finished with a white, hand-applied glaze - the individual marks of the maker add charm and character. Based on an in-house design, each piece is crafted from robust stoneware and brought to life by skilled Italian artisans.

- · Durable ceramic mugs
- · Set of four
- · Dishwasher safe
- · Rustic, organic shape
- · Handcrafted in Italy
- · White hand-applied glaze makes each piece unique
- · Organic groovings
- · In-house design
- · Inspired by Soho Farmhouse