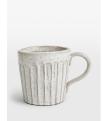

# Chancery Mug, White, Set Of Four

£60 Regular

£48 Membership

### Product details

Our Chancery mugs are individually hand-painted, defined by organic groovings and finished with a white, hand-applied glaze - the individual marks of the maker add charm and character. Based on an in-house design, each piece is crafted from robust stoneware and brought to life by skilled Italian artisans.

- · Durable ceramic mugs
- · Set of four
- · Dishwasher safe
- · Rustic, organic shape
- · Handcrafted in Italy
- · White hand-applied glaze makes each piece unique
- · Organic groovings
- · In-house design
- · Inspired by Soho Farmhouse