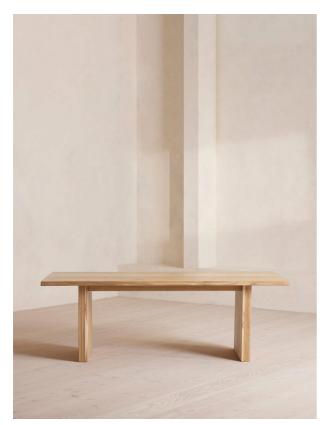

### Product details

Exclusively made to order, our Matis dining table is crafted from solid oak with an oil finish and characteristic live edge. Available in three different sizes and wood stains, place the large rectangular table in the centre of a dining room to recreate the rustic settings at Soho Farmhouse.

- $\cdot\,$  Each table is unique; no two pieces are exactly alike
- $\cdot\,$  Available to order in different sizes and
- wood stains: oak, grey oak and walnut
- $\cdot\,$  Seats eight to 10 people
- Oiled finish
- Live edge
- Made to order
- Inspired by Soho Farmhouse

### Dimensions

Product dimensions: H75 x W280 x D100cm / H29.5 x W110.2 x D39.4"

Product weight: 135kg / 297.6lbs

Number of boxes: 2 \* Box 1 : H17 x W291 x D111cm / H6.7 x W114.6 x D43.7" \* Box 2 : H24 x W81 x D75cm / H9.4 x W31.9 x D29.5"