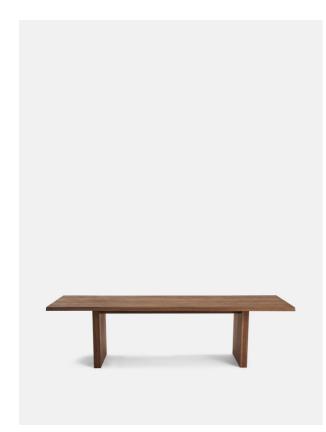

# Matis Dining Table, Walnut, 240cm

Regular

Membership

## **Product details**

Exclusively made to order, our Matis dining table is crafted from solid walnut with an oil finish and characteristic live edge. Available in three different sizes and wood stains, place the large rectangular table in the centre of a dining room to recreate the rustic settings at Soho Farmhouse.

- · Each table is unique; no two pieces are exactly alike
- Available to order in different sizes and
- wood stains: oak, grey oak and walnut
- · Seats six to eight people
- Oiled finish
- · Live edge
- · Made to order
- · Inspired by Soho Farmhouse

## **Dimensions**

Product dimensions: H75 x W240 x D100cm / H29.5 x W94.5 x D39.4"

Product weight: 122kg / 269lbs

Number of boxes: 2 \* Box 1 : H17 x W251 x D111cm / H6.7 x W98.8 x D43.7" \* Box 2 : H24 x W81 x D75cm / H9.4 x W31.9 x D29.5"