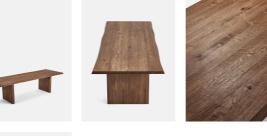

## **Product details**

Exclusively made to order, our Matis dining table is crafted from solid walnut with an oil finish and characteristic live edge. Available in three different sizes and wood stains, place the large rectangular table in the centre of a dining room to recreate the rustic settings at Soho Farmhouse.

- · Each table is unique; no two pieces are exactly alike
- Available to order in different sizes and
- wood stains: oak, grey oak and walnut
- · Seats six to eight people
- Oiled finish
- · Live edge
- · Made to order
- · Inspired by Soho Farmhouse

#### Details

Frame: Black American Walnut Feet: No Assembly Required: Yes Care Instructions: Dust often using a clean, soft, dry and lint-free cloth. Blot spills immediately and wipe with a clean, damp, cloth. We do not recommend the use of chemical cleansers, abrasives or furniture polish. Avoid direct contact with liquids.