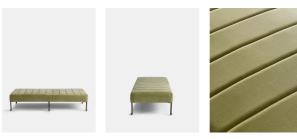

#### Product details

The Poppy daybed is a classic piece inspired by the interiors at Soho House 76 Dean Street. It's constructed from engineered hardwood with a channeled top upholstered in velvet and has six blackened bronze legs. This multi-functional daybed lends itself to many areas of the home, whether it's placed in the bedroom or an entrance.

- Multi-functional daybed
- · Upholstered in lichen cotton velvet
- · Channeled detail
- · Six blackened bronze legs
- · Also available in Rust Velvet
- · Inspired by Soho House 76 Dean Street