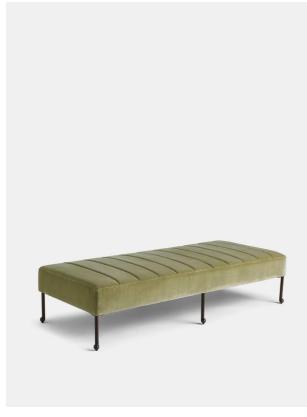

#### Product details

The Poppy daybed is a classic piece inspired by the interiors at Soho House 76 Dean Street. It's constructed from engineered hardwood with a channeled top upholstered in velvet and has six blackened bronze legs. This multi-functional daybed lends itself to many areas of the home, whether it's placed in the bedroom or an entrance.

- Multi-functional daybed
- · Upholstered in lichen cotton velvet
- · Channeled detail
- · Six blackened bronze legs
- · Also available in Rust Velvet
- · Inspired by Soho House 76 Dean Street