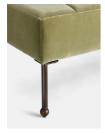

- Multi-functional daybed
- · Upholstered in lichen cotton velvet
- · Channeled detail
- · Six blackened bronze legs
- · Also available in Rust Velvet
- · Inspired by Soho House 76 Dean Street