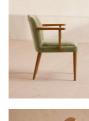

# Mae Dining Chair, Velvet, Lichen

| £795 | Regular    |
|------|------------|
| £676 | Membership |

#### Product details

A fluted, scallop-edge back sets the Mae dining chair apart to bring an essence of vintage glamour to feasting with friends and family, while mirroring the aesthetic of Soho House Rome. Upholstered in cotton velvet with a solid oak frame and self-piped detailing.

- Vintage-inspired dining chair
- · Solid oak frame
- · Upholstered in cotton velvet
- · Fluted scallop-edge back
- · Self-piped detailing
- · Inspired by Soho House Rome