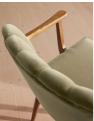

#### Product details

A fluted, scallop-edge back sets the Mae dining chair apart to bring an essence of vintage glamour to feasting with friends and family, while mirroring the aesthetic of Soho House Rome. Upholstered in cotton velvet with a solid oak frame and self-piped detailing.

- Vintage-inspired dining chair
- · Solid oak frame
- · Upholstered in cotton velvet
- · Fluted scallop-edge back
- · Self-piped detailing
- · Inspired by Soho House Rome

#### Details

Arm height: 64cm Assembly required: No Care instructions: Clean with a mild, water-free, dry-cleaning solvent. Ensure ample ventilation. Composition: Frame: Ash. Fabric: 85% Cotton, 15% Polyester Fabric: Velvet Feet: Ash Filling: Foam with fiber Frame: Ash Removable cushions: No Removable legs: No Seat depth: 45cm Seat height: 45cm Seat width: 49cm