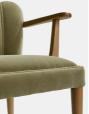

#### Product details

A fluted, scallop-edge back sets the Mae dining chair apart to bring an essence of vintage glamour to feasting with friends and family, while mirroring the aesthetic of Soho House Rome. Upholstered in cotton velvet with a solid oak frame and self-piped detailing.

- Vintage-inspired dining chair
- · Solid oak frame
- · Upholstered in cotton velvet
- · Fluted scallop-edge back
- · Self-piped detailing
- · Inspired by Soho House Rome