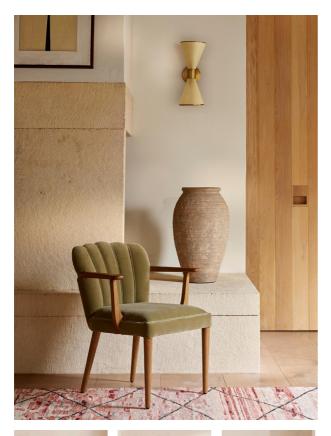

# Mae Dining Chair, Velvet, Lichen

| £795 | Regular    |
|------|------------|
| £676 | Membership |

#### Product details

A fluted, scallop-edge back sets the Mae dining chair apart to bring an essence of vintage glamour to feasting with friends and family, while mirroring the aesthetic of Soho House Rome. Upholstered in cotton velvet with a solid oak frame and self-piped detailing.

- Vintage-inspired dining chair
- · Solid oak frame
- · Upholstered in cotton velvet
- · Fluted scallop-edge back
- · Self-piped detailing
- · Inspired by Soho House Rome

#### Details

Arm height: 64cm Assembly required: No Care instructions: Clean with a mild, water-free, dry-cleaning solvent. Ensure ample ventilation. Composition: Frame: Ash. Fabric: 85% Cotton, 15% Polyester Fabric: Velvet Feet: Ash Filling: Foam with fiber Frame: Ash Removable cushions: No Removable legs: No Seat depth: 45cm Seat height: 45cm Seat width: 49cm