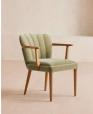

# Mae Dining Chair, Velvet, Lichen

| £795 | Regular    |
|------|------------|
| £676 | Membership |

#### Product details

A fluted, scallop-edge back sets the Mae dining chair apart to bring an essence of vintage glamour to feasting with friends and family, while mirroring the aesthetic of Soho House Rome. Upholstered in cotton velvet with a solid oak frame and self-piped detailing.

- Vintage-inspired dining chair
- · Solid oak frame
- · Upholstered in cotton velvet
- · Fluted scallop-edge back
- · Self-piped detailing
- · Inspired by Soho House Rome