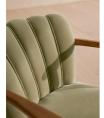

#### Product details

A fluted, scallop-edge back sets the Mae dining chair apart to bring an essence of vintage glamour to feasting with friends and family, while mirroring the aesthetic of Soho House Rome. Upholstered in cotton velvet with a solid oak frame and self-piped detailing.

- Vintage-inspired dining chair
- · Solid oak frame
- · Upholstered in cotton velvet
- · Fluted scallop-edge back
- · Self-piped detailing
- · Inspired by Soho House Rome