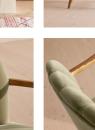

#### **Product details**

A fluted, scallop-edge back sets the Mae dining chair apart to bring an essence of vintage glamor to feasting with friends and family, while mirroring the aesthetic of Soho House Rome. Upholstered in cotton velvet with a solid oak frame and self-piped detailing.

- Vintage-inspired dining chair
- Solid oak frame
- · Upholstered in cotton velvet
- Fluted scallop-edge back
- $\cdot$  Self-piped detailing
- · Inspired by Soho House Rome

#### Details

Arm height: 64cm Assembly required: No Care instructions: Clean with a mild, water-free, dry-cleaning solvent. Ensure ample ventilation. Composition: Frame: Ash. Fabric: 85% Cotton, 15% Polyester Fabric: Velvet Feet: Ash Filling: Foam with fiber Frame: Ash Removable cushions: No Removable legs: No Seat depth: 45cm Seat height: 45cm Seat width: 49cm