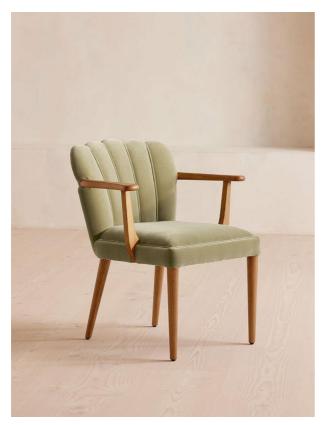

# Mae Dining Chair, Velvet, Lichen, Us

| £795 | Regular    |
|------|------------|
| £676 | Membership |

#### **Product details**

A fluted, scallop-edge back sets the Mae dining chair apart to bring an essence of vintage glamor to feasting with friends and family, while mirroring the aesthetic of Soho House Rome. Upholstered in cotton velvet with a solid oak frame and self-piped detailing.

- Vintage-inspired dining chair
- Solid oak frame
- · Upholstered in cotton velvet
- Fluted scallop-edge back
- $\cdot$  Self-piped detailing
- · Inspired by Soho House Rome

### Dimensions

Product dimensions: H75.565 x W64.135 x D60.96cm / H29.8 x W25.3 x D24"

Product weight: 7.9kg / 17.4lbs

#### Details

Arm height: 64cm Assembly required: No Care instructions: Clean with a mild, water-free, dry-cleaning solvent. Ensure ample ventilation. Composition: Frame: Ash. Fabric: 85% Cotton, 15% Polyester Fabric: Velvet Feet: Ash Filling: Foam with fiber Frame: Ash Removable cushions: No Removable legs: No Seat depth: 45cm Seat height: 45cm Seat width: 49cm