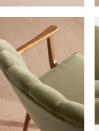

#### **Product details**

A fluted, scallop-edge back sets the Mae dining chair apart to bring an essence of vintage glamor to feasting with friends and family, while mirroring the aesthetic of Soho House Rome. Upholstered in cotton velvet with a solid oak frame and self-piped detailing.

- Vintage-inspired dining chair
- Solid oak frame
- · Upholstered in cotton velvet
- Fluted scallop-edge back
- $\cdot$  Self-piped detailing
- · Inspired by Soho House Rome