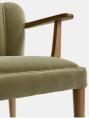

#### **Product details**

A fluted, scallop-edge back sets the Mae dining chair apart to bring an essence of vintage glamor to feasting with friends and family, while mirroring the aesthetic of Soho House Rome. Upholstered in cotton velvet with a solid oak frame and self-piped detailing.

- Vintage-inspired dining chair
- Solid oak frame
- · Upholstered in cotton velvet
- Fluted scallop-edge back
- $\cdot$  Self-piped detailing
- · Inspired by Soho House Rome