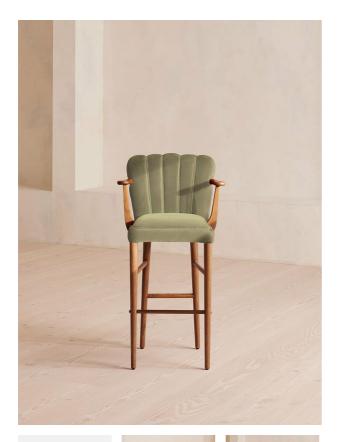

# Mae Barstool, Velvet, Lichen

£895 Regular £761 Membership

#### **Product details**

A fluted, scallop-edge back sets the Mae bar stool apart to bring an essence of vintage glamour to cocktails and relaxed gatherings, while mirroring the aesthetic of Soho House Rome. Upholstered in cotton velvet with a solid oak frame and self-piped detailing.

- Vintage-inspired bar stool
- Solid oak frame
- $\cdot\,$  Upholstered in cotton velvet
- Fluted scallop-edge back
- · Self-piped detailing
- · Inspired by Soho House Rome

### Dimensions

Product dimensions: H107.95 x W62.865 x D55.88cm / H42.5 x W24.8 x D22"

Product weight: 9kg / 19.8lbs