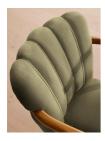

#### Product details

A fluted, scallop-edge back sets the Mae bar stool apart to bring an essence of vintage glamor to cocktails and relaxed gatherings, while mirroring the aesthetic of Soho House Rome. Upholstered in cotton velvet with a solid oak frame and self-piped detailing.

- · Vintage-inspired bar stool
- · Solid oak frame
- · Upholstered in cotton velvet
- · Fluted scallop-edge back
- · Self-piped detailing
- · Inspired by Soho House Rome