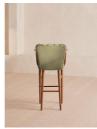

#### Product details

A fluted, scallop-edge back sets the Mae bar stool apart to bring an essence of vintage glamor to cocktails and relaxed gatherings, while mirroring the aesthetic of Soho House Rome. Upholstered in cotton velvet with a solid oak frame and self-piped detailing.

- · Vintage-inspired bar stool
- · Solid oak frame
- · Upholstered in cotton velvet
- · Fluted scallop-edge back
- · Self-piped detailing
- · Inspired by Soho House Rome