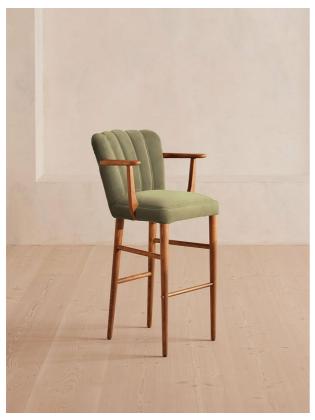

# Mae Barstool, Velvet, Lichen, Us

£895 Regular

£761 Membership

#### Product details

A fluted, scallop-edge back sets the Mae bar stool apart to bring an essence of vintage glamor to cocktails and relaxed gatherings, while mirroring the aesthetic of Soho House Rome. Upholstered in cotton velvet with a solid oak frame and self-piped detailing.

- · Vintage-inspired bar stool
- · Solid oak frame
- · Upholstered in cotton velvet
- · Fluted scallop-edge back
- · Self-piped detailing
- · Inspired by Soho House Rome

## **Dimensions**

Product dimensions: H107.95 x W62.865 x D55.88cm / H42.5 x W24.8 x D22"

Product weight: 9kg / 19.8lbs