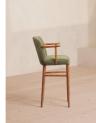

#### Product details

A fluted, scallop-edge back sets the Mae bar stool apart to bring an essence of vintage glamor to cocktails and relaxed gatherings, while mirroring the aesthetic of Soho House Rome. Upholstered in cotton velvet with a solid oak frame and self-piped detailing.

- · Vintage-inspired bar stool
- · Solid oak frame
- · Upholstered in cotton velvet
- · Fluted scallop-edge back
- · Self-piped detailing
- · Inspired by Soho House Rome