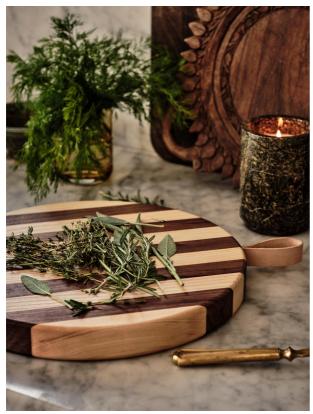

# Ember Contrast Circular **Chopping Board**

| £155 | Regular |
|------|---------|
| £132 | Members |

Membership

#### Product details

The Ember serving board looks to add an eye-catching statement to your dining table. Inspired by the decorative contrast parquet wooden flooring of Soho House 40 Green Street, Italian walnut wood is juxtaposed with a lighter-coloured ash to form its tonal stripe design. Finished with a tan leather handle, this circular chopping board is perfect for display after use prepping or serving your favourite food.

- · Walnut and ash wooden chopping board
- · Circular organic shape
- · Stripe pattern
- · Leather handle
- Handmade in Italy
- Inspired by 40 Greek Street