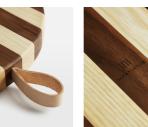

#### Product details

The Ember serving board looks to add an eye-catching statement to your dining table. Inspired by the decorative contrast parquet wooden flooring of Soho House 40 Green Street, Italian walnut wood is juxtaposed with a lighter-coloured ash to form its tonal stripe design. Finished with a tan leather handle, this circular chopping board is perfect for display after use prepping or serving your favourite food.

- · Walnut and ash wooden chopping board
- · Circular organic shape
- · Stripe pattern
- · Leather handle
- Handmade in Italy
- Inspired by 40 Greek Street