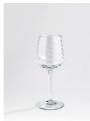

#### **Product details**

Our Coletta wine glasses are made for enjoying a crisp glass of Sauvignon or Pinot Grigio, the Soho House way. Inspired by the traditional 1960s white swirled glass lighting fixtures found in Soho House Rome, the Coletta glassware adds a fun twist to the traditional dining tablescape.

- · Set of four white wine glasses
- · Mouth blown glass
- · Curved shape
- · White swirl effect
- · Crafted in Thailand
- · Inspired by Soho House Rome

## **Dimensions**

Product dimensions: H14 x W6.8 x D6.8cm / H5.5 x W2.7 x D2.7"

Product weight: 0.326kg / 0.7lbs