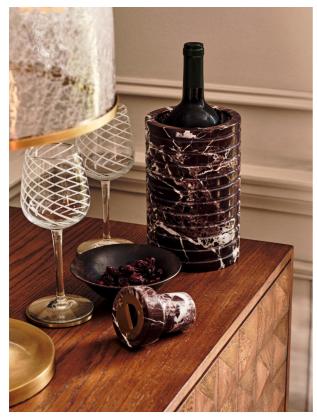

#### **Product details**

Our Coletta wine glasses are made for enjoying a crisp glass of Sauvignon or Pinot Grigio, the Soho House way. Inspired by the traditional 1960s white swirled glass lighting fixtures found in Soho House Rome, the Coletta glassware adds a fun twist to the traditional dining tablescape.

- · Set of four white wine glasses
- · Mouth blown glass
- · Curved shape
- · White swirl effect
- · Crafted in Thailand
- · Inspired by Soho House Rome