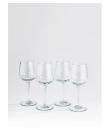

# Coletta White Wine Glass, White, Set Of Four

£95 Regular

£81 Membership

#### **Product details**

Our Coletta wine glasses are made for enjoying a crisp glass of Sauvignon or Pinot Grigio, the Soho House way. Inspired by the traditional 1960s white swirled glass lighting fixtures found in Soho House Rome, the Coletta glassware adds a fun twist to the traditional dining tablescape.

- · Set of four white wine glasses
- · Mouth blown glass
- · Curved shape
- · White swirl effect
- · Crafted in Thailand
- · Inspired by Soho House Rome