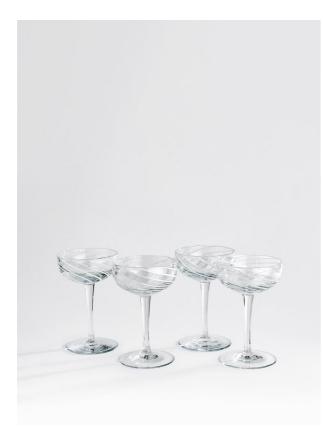

# Coletta Coupe White, Set Of Four

£95 Regular

£81 Membership

## **Product details**

Our Coletta coupes are made for enjoying a glass of Champagne with friends, the Soho House way. Inspired by the traditional 1960s white swirled glass lighting fixtures found in Soho House Rome and crafted from blown glass, the Coletta glassware adds a fun twist to the traditional dining tablescape.

- Set of four Champagne coupes
- $\cdot$  Curved shape
- White swirl effect
- $\cdot$  Crafted in Thailand
- Inspired by Soho House Rome