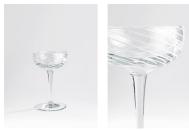

## **Product details**

Our Coletta coupes are made for enjoying a glass of Champagne with friends, the Soho House way. Inspired by the traditional 1960s white swirled glass lighting fixtures found in Soho House Rome and crafted from blown glass, the Coletta glassware adds a fun twist to the traditional dining tablescape.

- Set of four Champagne coupes
- $\cdot$  Curved shape
- White swirl effect
- $\cdot$  Crafted in Thailand
- Inspired by Soho House Rome

### Dimensions

Product dimensions: H14 x W6.8 x D6.8cm / H5.5 x W2.7 x D2.7"

Product weight: 0.326kg / 0.7lbs