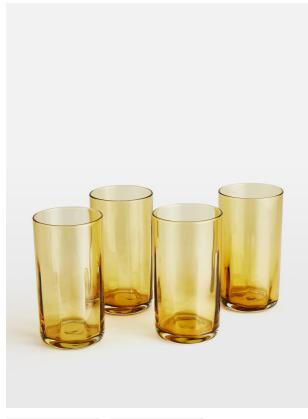

# Alesia Highball Amber, Set Of Four

£30 Regular

£24 Membership

### Product details

The Alesia glassware collection lends a vintage-inspired aesthetic to any tablescape. Mouth blown to create the exaggerated optic detail, our set of four Alesia hiball tumblers are ideal for serving a long refreshing drink. A straight-sided handcrafted optic pattern nods to 1950s brutalist architecture, whilst the deep amber colouring accentuates the mid-century aesthetic. The perfect addition for entertaining as well as casual dining.

- · Set of four glass tumblers
- · Mouth blown glass
- · Hiball design
- · Smoky amber finish
- · Crafted in Thailand
- · Inspired by Soho House Rome