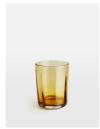

### Product details

The Alesia glassware collection lends a vintage-inspired aesthetic to any tablescape. Mouth blown to create the exaggerated optic detail, our set of four Alesia low ball tumblers are ideal for serving your favourite spirit neat or on the rocks. A straight-sided handcrafted optic pattern nods to 1950s brutalist architecture, whilst the deep amber colouring accentuates the mid-century aesthetic. The perfect addition for entertaining as well as casual dining.

- · Set of four glass tumblers
- · Mouth blown glass
- · Low ball design
- · Smoky amber finish
- · Crafted in Thailand
- · Inspired by Soho House Rome