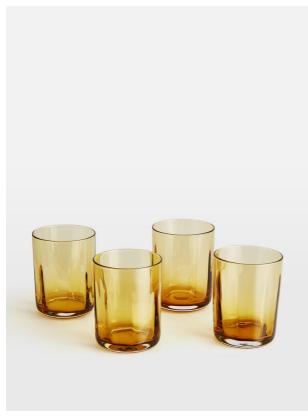

# Alesia Lowball Amber, Set Of Four

£30 Regular

£24 Membership

### Product details

The Alesia glassware collection lends a vintage-inspired aesthetic to any tablescape. Mouth blown to create the exaggerated optic detail, our set of four Alesia low ball tumblers are ideal for serving your favourite spirit neat or on the rocks. A straight-sided handcrafted optic pattern nods to 1950s brutalist architecture, whilst the deep amber colouring accentuates the mid-century aesthetic. The perfect addition for entertaining as well as casual dining.

- · Set of four glass tumblers
- · Mouth blown glass
- · Low ball design
- · Smoky amber finish
- · Crafted in Thailand
- · Inspired by Soho House Rome