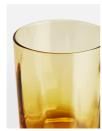

### Product details

The Alesia glassware collection lends a vintage-inspired aesthetic to any tablescape. Mouth blown to create the exaggerated optic detail, our set of four Alesia low ball tumblers are ideal for serving your favourite spirit neat or on the rocks. A straight-sided handcrafted optic pattern nods to 1950s brutalist architecture, whilst the deep amber colouring accentuates the mid-century aesthetic. The perfect addition for entertaining as well as casual dining.

- · Set of four glass tumblers
- · Mouth blown glass
- · Low ball design
- · Smoky amber finish
- · Crafted in Thailand
- · Inspired by Soho House Rome