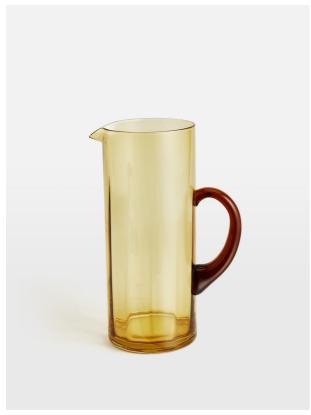

### Product details

The Alesia glassware collection embodies the vintage style of Soho House Rome. Our Alesia jug has a straight-sided handcrafted optic pattern nodding to 1950s brutalist architecture, whilst the deep amber colouring accentuates the mid-century aesthetic. The perfect addition for entertaining as well as casual dining.

- · Glass jug
- · Smoky amber finish
- · Dark amber handle with spout
- · Crafted in Thailand
- · Inspired by Soho House Rome