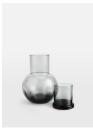

### Product details

The sleek, bulbous shape of our Balmore carafe and matching tumbler draw inspiration from the spherical glass light fixings found in Soho Home Rome. Subtly handcrafted with large optic detailing, this unique glassware set aims to elevate your bedside table or dining tablescape.

- · Smoked glass carafe
- · Matching tumbler
- · Crafted in Thailand
- · Spherical design
- · Inspired by Soho House Rome