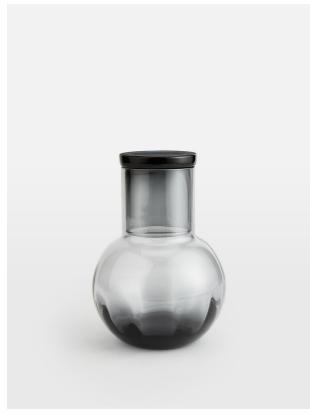

# Balmore Water Carafe, Smoke

£65 Regular

£55 Membership

### Product details

The sleek, bulbous shape of our Balmore carafe and matching tumbler draw inspiration from the spherical glass light fixings found in Soho Home Rome. Subtly handcrafted with large optic detailing, this unique glassware set aims to elevate your bedside table or dining tablescape.

- · Smoked glass carafe
- · Matching tumbler
- · Crafted in Thailand
- · Spherical design
- · Inspired by Soho House Rome